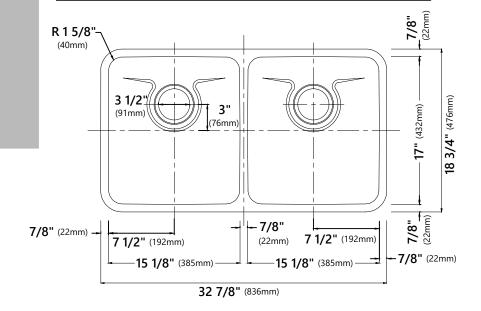

#### **Sink Dimensions**

Overall Dimensions: 32 7/8" x 18 3/4" Bowl Dimensions: 15 1/8" x 17"

Sink Depth: 9"

### **Features**

- 16 Gauge Stainless Steel Construction
- Double Bowl 50/50 Undermount Sink
- Required Minimum Cabinet Size: 36" Left to Right, 24" Front to Back
- Rear Center-Set Drains
- 3 1/2" Drain Openings
- NoiseDefend Undercoating and Sound Dampening Pads