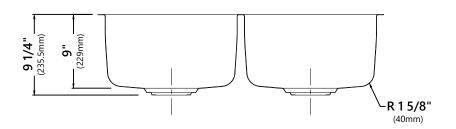

#### **Sink Dimensions**

Overall Dimensions: 32 7/8" x 18 3/4" Bowl Dimensions: 15 1/8" x 17"

Sink Depth: 9"