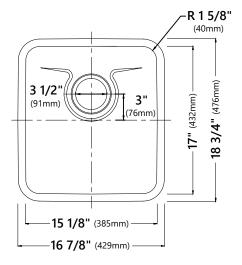

#### **Sink Dimensions**

Overall Dimensions: 16 7/8" x 18 3/4" Bowl Dimensions: 15 1/8" x 17" Sink Depth: 9"