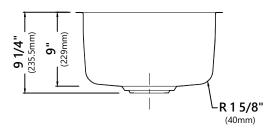

#### **Sink Dimensions**

Overall Dimensions: 16 7/8" x 18 3/4" Bowl Dimensions: 15 1/8" x 17" Sink Depth: 9"