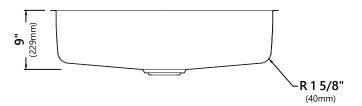

#### **Sink Dimensions**

Overall Dimensions: 32 7/8" x 18 7/8" Bowl Dimensions: 31 1/8" x 17 1/8"

Sink Depth: 9"