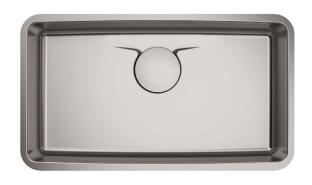

# Kräus<sup>®</sup> SPECIFICATION SHEET

33 Inch Undermount Single Bowl Stainless Steel Kitchen Sink with Drain Assure

#### **Sink Dimensions**

Overall Dimensions: 32 7/8" x 18 7/8" Bowl Dimensions: 31 1/8" x 17 1/8"

Sink Depth: 9"