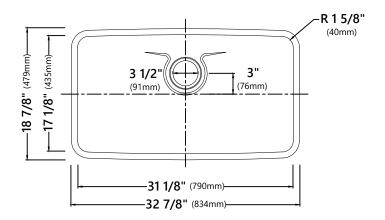

#### **Sink Dimensions**

Overall Dimensions: 32 7/8" x 18 7/8" Bowl Dimensions: 31 1/8" x 17 1/8"

Sink Depth: 9"

#### **Features**

- 16 Gauge Stainless Steel Construction
- Single Bowl Undermount Sink
- Required Minimum Cabinet Size: 36" Left to Right, 24" Front to Back
- Rear Center-Set Drain
- 3 1/2" Drain Opening
- NoiseDefend Undercoating and Sound Dampening Pads