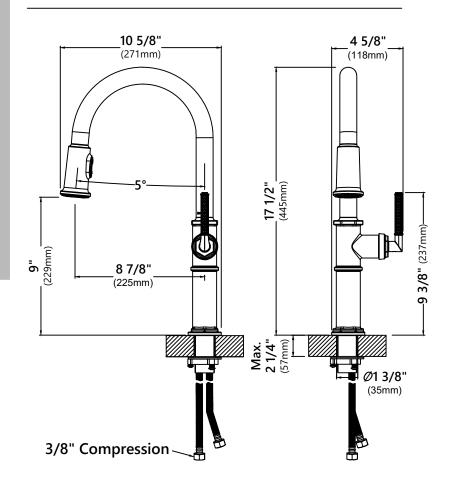

## **Faucet Dimensions**

Overall Height: 17 1/2" Spout Height: 9" Spout Reach: 8 7/8"

#### **Features**

- Pull Down Faucet
- Metal Body & ABS Sprayer
- Lead Free Brass Waterway
- 360° Swivel Spout
- Flow Rate: 1.8 gpm (6.8L/min) @ 60 psi
- Dual Function Sprayhead Spray/Stream
- Silicone Nozzles
- Soft-touch Silicone Aerator
- 25mm Ceramic Cartridge
- 25.2" Nylon Waterlines
- Dome Shaped Screen Washer
- Swivel Sprayer Connector
- · Quick Weight
- Quick Connect Sprayer Hose
- 22 7/8" Hose Length
- Connections 3/8" Compression
- Max Deck Thickness: 2 1/4"
- TPI of aerator in the Sprayer M22\*1