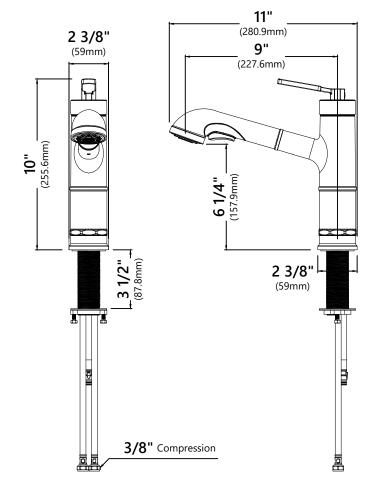

#### Faucet Dimensions

Overall Height: 10" Overall Width: 2 3/8" Spout Height: 6 1/4" Spout Reach: 9"

#### Features

- Pull Out Faucet
- Metal Body
- ABS Sprayer
- Lead Free Brass Waterway
- Flow Rate: 1.8 gpm (6.8L/min) @ 60 psi
- Silicone Aerator
- 35mm Ceramic Cartridge
- 29 1/2" Integrated Nylon Waterlines
- 15 3/4" Hose Length
- Dome Shaped Screen Washer
- Quick Connect Sprayer Hose
- Connections 3/8" Compression
- Max Deck Thickness: 3 1/2"