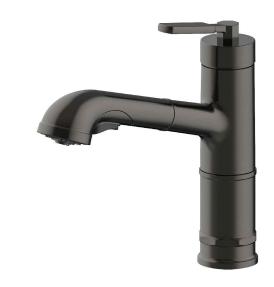

# KPF-4103

## Pull Out Kitchen Faucet

#### **Available Finishes**

- Chrome
- Matte Black
- Spot Free Stainless Steel
- Spot Free Black Stainless
- Spot Free Antique Champagne Bronze