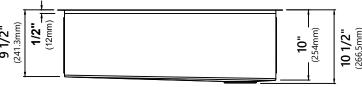

### **Sink Dimensions**

Overall Dimensions: 32" x 19" Bowl Dimensions: 30" x 16" Sink Depth: 10"