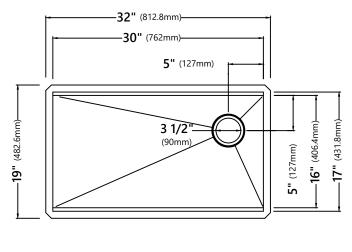

### **Sink Dimensions**

Overall Dimensions: 32" x 19" Bowl Dimensions: 30" x 16" Sink Depth: 10"

#### **Features**

- 16 Gauge Stainless Steel Construction
- Single Bowl Undermount Sink
- Required Minimum Cabinet Size: 36" Left to Right, 24" Front to Back
- · Rear Off-Set Drain
- 3 1/2" Drain Opening
- NoiseDefend Undercoating and Sound Dampening Pads