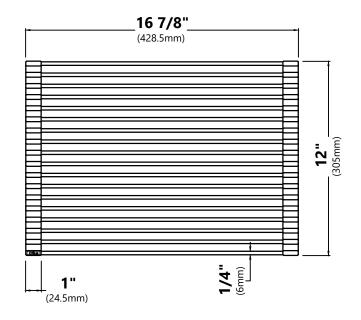

# Multipurpose Roll-Up Dish Drying Rack

## **Rolling Mat Dimensions**

Overall Dimensions: 16 7/8" x 12" x 3/8"

#### Features

- Roll-up over-the-sink drying rack
- Stainless steel construction with non-slip silicone coating
- Rolls up into a compact cylinder for storage
- Dishwasher safe
- Heat-safe up to 400° F
- Holds up to 100 lbs
- BPA-free and FDA-approved
- For Use with KFR4-33, KGF1-30, KGF1-33, KGF2-30, KGF2-33, KWF210-30, KWF210-33, KWF210-36, KWF410-30, KWF410-33, KWF410-36, KWT310-30, KWT310-33, KWT311-25, KWU110-27, KWU110-30, KWU110-32, KWU111-17, KWU111-23, KWU112-33, KWU120-45 and KWU210-57 kitchen sinks

## **Available Colors**

- Black
- Brown
- Dark Blue
- Dark Grey Light Grey

#### Warranty

Kraus One Year Limited Warranty see website for details www.kraususa.com