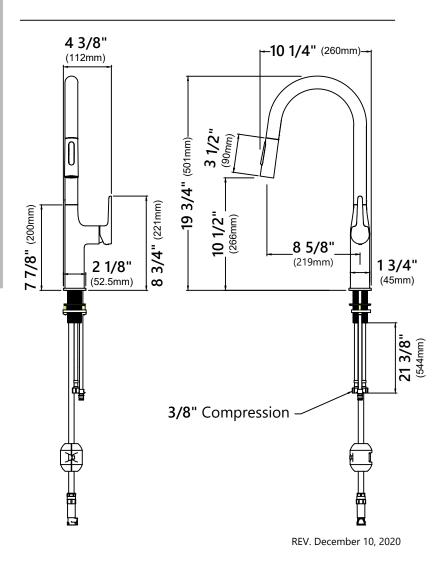

#### **Faucet Dimensions**

Overall Height: 19 3/4" Spout Height: 10 1/2" Spout Reach: 8 5/8"

#### **Features**

- Pull Down Faucet
- Metal Construction
- Lead Free Brass Waterway
- 360° Swivel Spout
- Flow Rate: 1.8 gpm (6.8L/min) @ 60 psi
- Single Hole Installation
- Dual Function Sprayhead Spray/Stream
- 35 mm Ceramic Cartridge
- 29 7/8" Integrated Nylon Waterlines
- Dome Shaped Screen Washer
- · Quick Weight
- 15 3/4" Hose Length
- Connections 3/8" Compression
- Max Deck Thickness: 1 7/8"