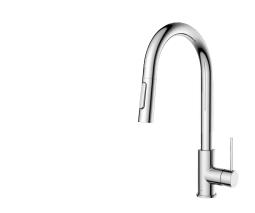

# **KPF-3104**

# Pull Down Kitchen Faucet

## **Available Finishes**

- · Spot Free Stainless Steel
- Matte Black
- Brushed Gold
- Chrome