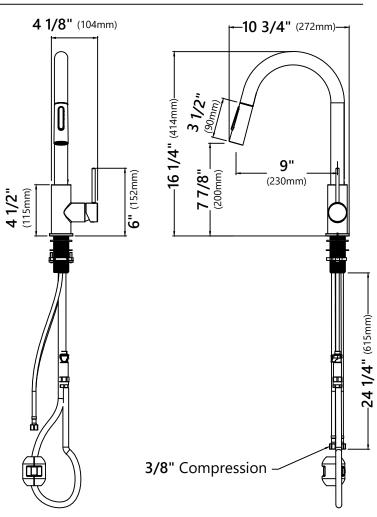

#### **Faucet Dimensions**

Overall Height: 16 1/4" Spout Height: 7 7/8" Spout Reach: 9"

#### **Features**

- Pull Down Faucet
- Metal Construction
- Lead Free Brass Waterway
- 360° Swivel Spout
- Flow Rate: 1.8 gpm (6.8L/min) @ 60 psi
- Single Hole Installation
- Dual Function Sprayhead Spray/Stream
- 35 mm Ceramic Cartridge
- 29 7/8" Integrated Nylon Waterlines
- Dome Shaped Screen Washer
- · Quick Weight
- 15 3/4" Hose Length
- Connections 3/8" Compression
- Max Deck Thickness: 1 3/4"