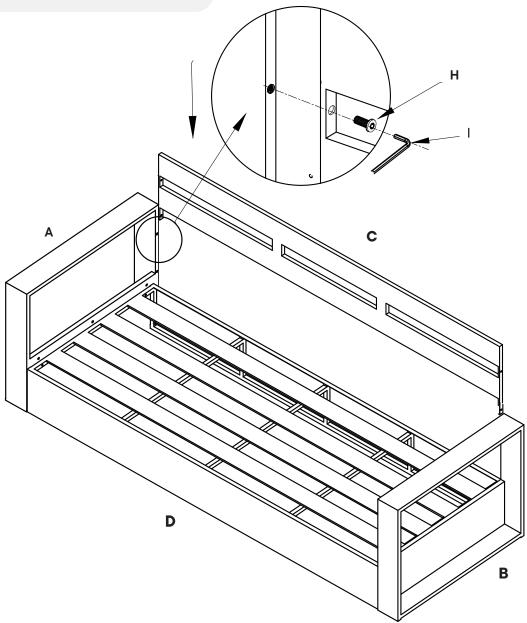

1 |
| С | Back Rest               | x1 |
| D | Sofa Base               | x1 |
| E | Backrest <b>Cushion</b> | х3 |
| F | Seat Cushion            | x1 |

#### Provided hardware:

| G | Bolt M6 x 35mm | x10 |
|---|----------------|-----|
| н | Bolt M6 x 20mm | х4  |
| ı | Allen Key 4mm  | х1  |





Missing parts or hardware? Need assistance? Contact us before returning your item. We're here to help! 609.256.9000 • cs@modway.com

# Step 1

| G       | Bolt M6 x 35mm          | x10      |
|---------|-------------------------|----------|
| 0       | Allen Key 4mm           | x1       |
| co      | MPONENTS                |          |
| co<br>A | MPONENTS  Left Arm Rest | x1       |
| A       | Left Arm Rest           | x1       |
|         |                         | x1<br>x1 |



# Step 2





FULLY TIGHTEN ALL BOLTS TO COMPLETE THE ASSEMBLY.

## Step 3



## Great job!

Sofa assembly is complete.



#### CARING FOR YOUR ITEM

For indoor or outdoor use.

Not contract grade.

Clean using a non-abrasive cloth and a mild cleaner.

Never use harsh chemicals, as they could damage the finish or integrity of the item.



### CONNECT WITH US! (6) (7)







Tag us @modway\_furniture and #modway for a chance to be featured.