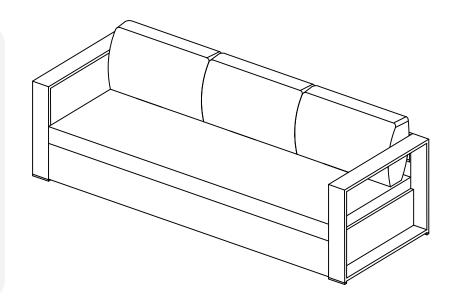

eed assistance? Contact us before returning your item. We're here to help! 609.256.9000 • cs@modway.com

# Step 1

| G       | Bolt M6 x 35mm          | x10      |
|---------|-------------------------|----------|
| 0       | Allen Key 4mm           | x1       |
| co      | MPONENTS                |          |
| co<br>A | MPONENTS  Left Arm Rest | x1       |
| A       | Left Arm Rest           | x1       |
|         |                         | x1<br>x1 |



# Step 2





FULLY TIGHTEN ALL BOLTS TO COMPLETE THE ASSEMBLY.

## Step 3



## Great job!

Sofa assembly is complete.



#### CARING FOR YOUR ITEM

For indoor or outdoor use.

Not contract grade.

Clean using a non-abrasive cloth and a mild cleaner.

Never use harsh chemicals, as they could damage the finish or integrity of the item.



### CONNECT WITH US! (6) (7)







Tag us @modway\_furniture and #modway for a chance to be featured.