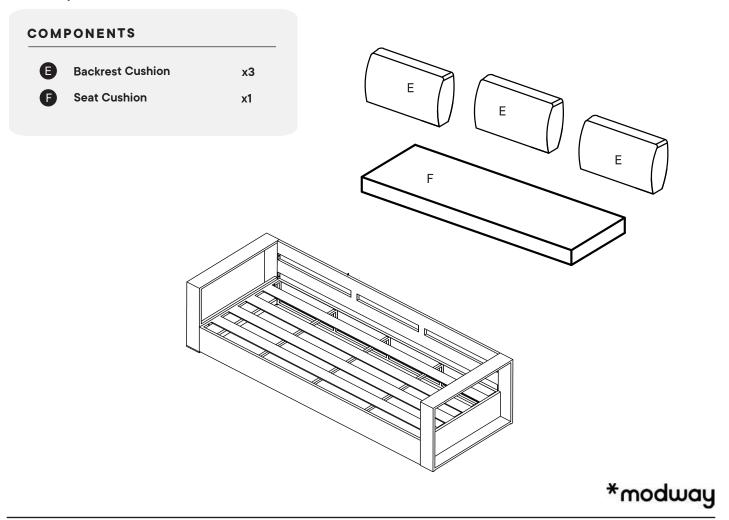

### Furniture components:

| A | Left Arm Rest           | x1 |
|---|-------------------------|----|
| В | Right Arm Rest          | x1 |
| С | Back Rest               | x1 |
| D | Sofa Base               | x1 |
| E | Backrest <b>Cushion</b> | х3 |
| F | Seat Cushion            | x1 |

## Step 3