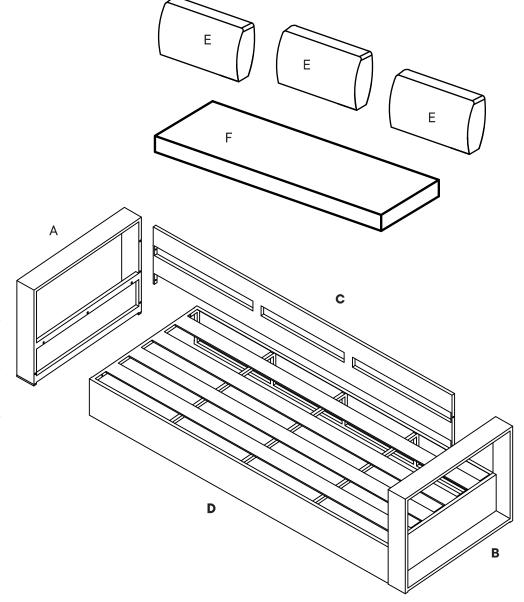

### Furniture components:

| A | Left Arm Rest           | x1 |
|---|-------------------------|----|
| В | Right Arm Rest          | x1 |
| С | Back Rest               | x1 |
| D | Sofa Base               | x1 |
| E | Backrest <b>Cushion</b> | х3 |
| F | Seat Cushion            | x1 |