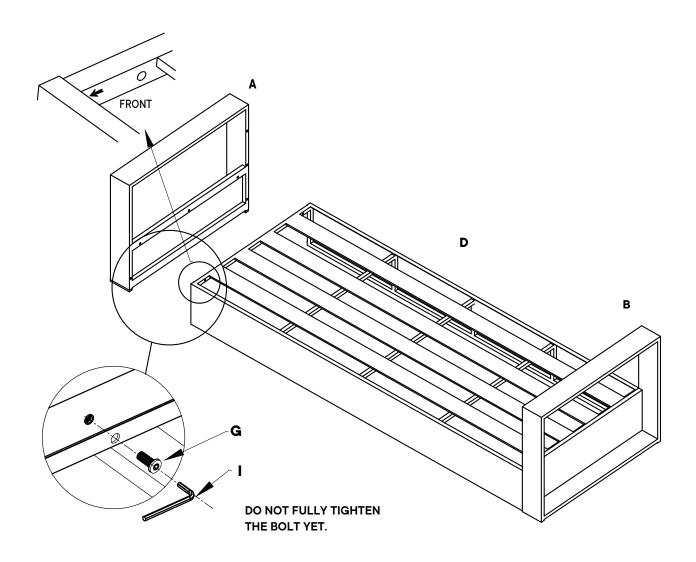

# Step 1

| G       | Bolt M6 x 35mm          | x10      |
|---------|-------------------------|----------|
| 0       | Allen Key 4mm           | x1       |
| co      | MPONENTS                |          |
| co<br>A | MPONENTS  Left Arm Rest | x1       |
| A       | Left Arm Rest           | x1       |
|         |                         | x1<br>x1 |