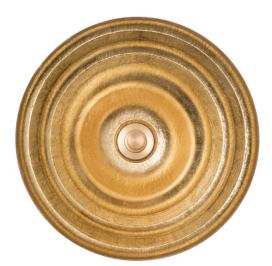

# AG04H

Artisan Glass Large Round Vessel Solid Églomisé

## DETAILS

Installation Type: Vessel

Glass (Each sink is Hand Crafted; no two sinks will be the same.) No Overflow