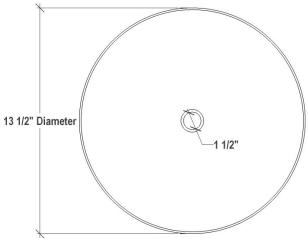

# AG05G

Artisan Glass Small Round Vessel Bubbles

#### **DETAILS**

Installation Type: Vessel

Glass (Each sink is Hand Crafted; no two sinks will be the same.)

No Overflow