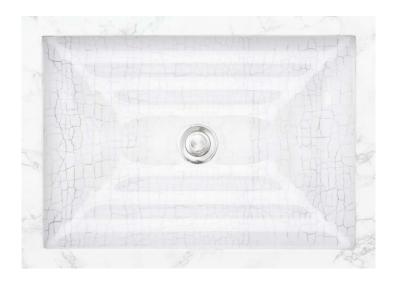

# AG06A

Artisan Glass Small Rectangle Crackle

## DETAILS

Installation Type: Undermount

Glass (Each sink is Hand Crafted; no two sinks will be the same.) No Overflow

## SINK FINISHES

01 White