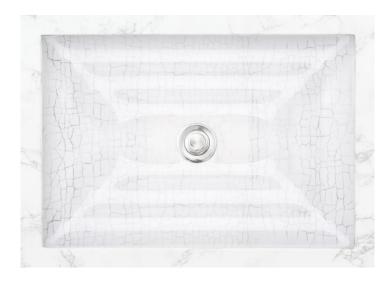

# AG06C

Artisan Glass Large Rectangle Crackle

## DETAILS

Installation Type: Undermount

Glass (Each sink is Hand Crafted; no two sinks will be the same.) No Overflow

### SINK FINISHES

01 White