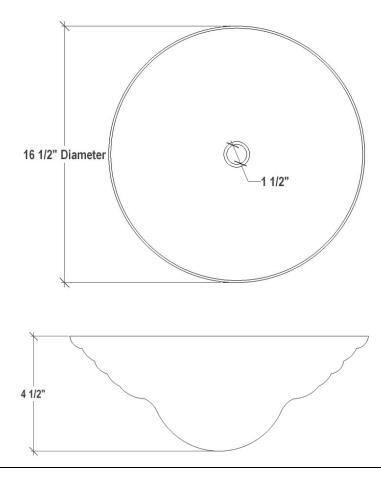

# AG06H

Artisan Glass Large Round Vessel Crackle

## DETAILS

Installation Type: Vessel

Glass (Each sink is Hand Crafted; no two sinks will be the same.) No Overflow

## DIMENSIONS WILL VARY

DO NOT use this sheet as a guide for countertop cuts. Due to the handmade nature of each product, templates are not provided.

Contact: 1.866.395.8377 sales@linkasink.com Linkasink may make changes to specifications without notice. Visit <u>linkasink.com</u> for updated specification sheet. 9/1/2017