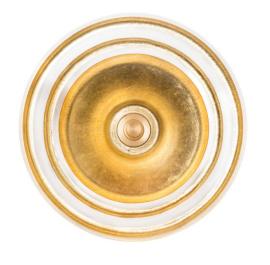

# AG07G

Artisan Glass Small Round Vessel Banded Églomisé

## **DETAILS**

Installation Type: Vessel

Glass (Each sink is Hand Crafted; no two sinks will be the same.)

No Overflow