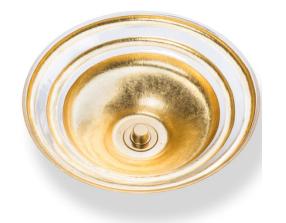

# AG07H

Artisan Glass Large Round Vessel Banded Églomisé

#### **DETAILS**

Installation Type: Vessel

Glass (Each sink is Hand Crafted; no two sinks will be the same.)

No Overflow