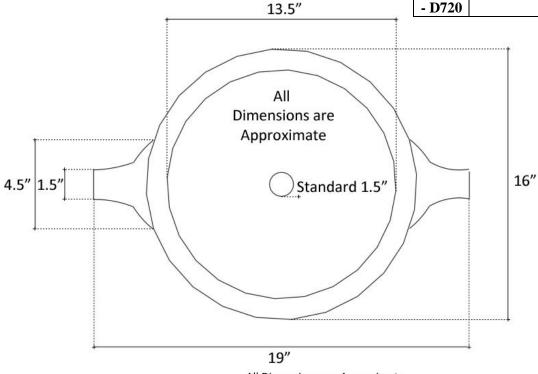

## **Available Drains:**

| D004   | Grid Strainer                 |
|--------|-------------------------------|
| D005   | Lift and Turn                 |
| D006   | Pop-up w/ horizontal lift rod |
| D101   | Decorative Drain              |
| - D720 |                               |

All Dimensions are Approximate

DIMENSIONS WILL VARY. **DO NOT** use this sheet as a guide for countertop cuts. Ph 866-395-8377 F 800-211-6444 www.linkasink.com