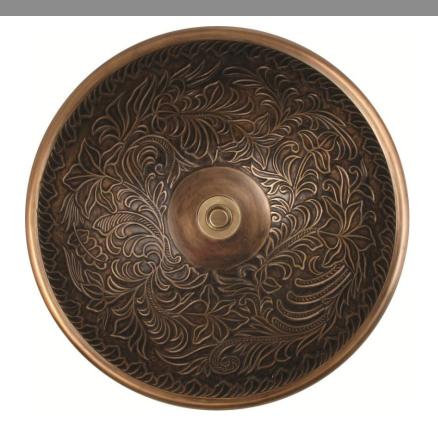

## **Description:**

- Vessel Mount or Drop-In
- Cast Bronze

## **Available Finishes:**

| 11 valiable 1 misnes. |                                     |
|-----------------------|-------------------------------------|
| AB                    | Antique Bronze                      |
|                       | - Finished with a Black/Brown       |
|                       | patina and coated with a paste wax  |
|                       | - Has a living finish               |
| WB                    | White Bronze                        |
|                       | - Not Plated in Nickel but has      |
|                       | appearance of Brushed/ Satin Nickel |