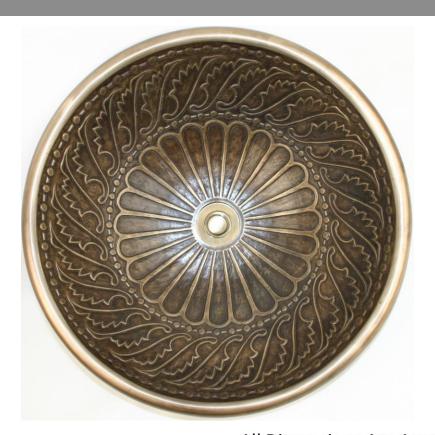

## **Description:**

- Vessel Mount or Drop-In
- Cast Bronze

## **Available Finishes:**

|   | Available Finishes. |                                     |  |
|---|---------------------|-------------------------------------|--|
| Ī | AB                  | Antique Bronze                      |  |
|   |                     | - Finished with a Black/Brown       |  |
|   |                     | patina and coated with a paste wax  |  |
|   |                     | - Has a living finish               |  |
|   | WB                  | White Bronze                        |  |
|   |                     | - Not Plated in Nickel but has      |  |
|   |                     | appearance of Brushed/ Satin Nickel |  |