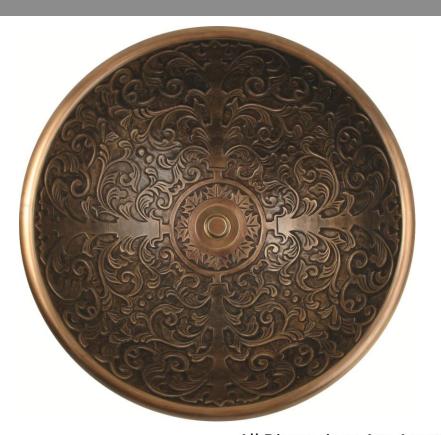

## **Description:**

- Vessel Mount or Drop-In
- Cast Bronze

## **Available Finishes:**

| 11 variable 1 misnes. |                                     |
|-----------------------|-------------------------------------|
| AB                    | Antique Bronze                      |
|                       | - Finished with a Black/Brown       |
|                       | patina and coated with a paste wax  |
|                       | - Has a living finish               |
| WB                    | White Bronze                        |
|                       | - Not Plated in Nickel but has      |
|                       | appearance of Brushed/ Satin Nickel |