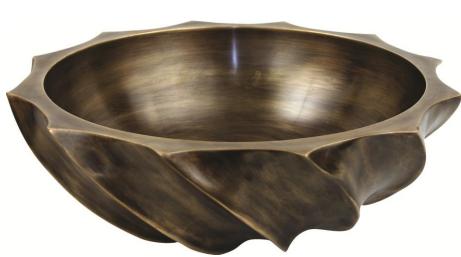

## **Description:**

- Vessel Mount

- Cast Bronze

## **Available Finishes:**

|   | AB | Antique Bronze                      |
|---|----|-------------------------------------|
| 1 |    | - Finished with a Black/Brown       |
|   |    | patina and coated with a paste wax  |
|   |    | - Has a living finish               |
|   | WB | White Bronze                        |
|   |    | - Not Plated in Nickel but has      |
|   |    | appearance of Brushed/ Satin Nickel |

## **Available Drains:**

| D004   | Grid Strainer                 |
|--------|-------------------------------|
| D005   | Lift and Turn                 |
| D006   | Pop-up w/ horizontal lift rod |
| D101   | Decorative Drain              |
| - D720 |                               |



DIMENSIONS WILL VARY. **DO NOT** use t