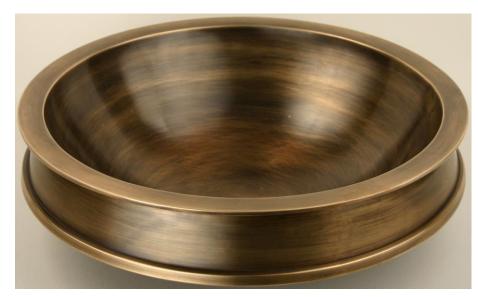

## **Description:**

- Semi Recessed Vessel Mount
- Cast Bronze

## **Available Finishes:**

| AB | Antique Bronze                      |
|----|-------------------------------------|
|    | - Finished with a Black/Brown       |
|    | patina and coated with a paste wax  |
|    | - Has a living finish               |
| WB | White Bronze                        |
|    | - Not Plated in Nickel but has      |
|    | appearance of Brushed/ Satin Nickel |

## **Available Drains:**

| D004   | Grid Strainer                 |
|--------|-------------------------------|
| D005   | Lift and Turn                 |
| D006   | Pop-up w/ horizontal lift rod |
| D101   | Decorative Drain              |
| - D720 |                               |



DIMENSIONS WILL VARY. **DO NOT** use this sheet as a guid