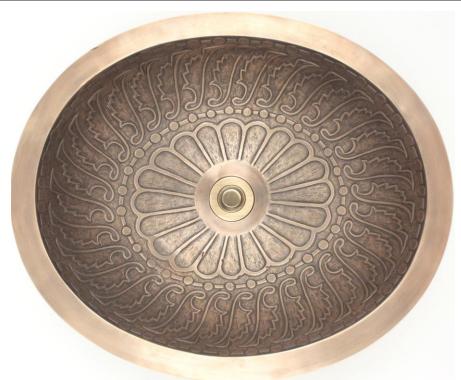

## **Description:**

- Undermount, Drop-In or Vessel Mount
- Cast Bronze

## **Available Finishes:**

| AB | Antique Bronze                     |
|----|------------------------------------|
|    | - Finished with a Black/Brown      |
|    | patina and coated with a paste wax |
|    | - Has a living finish              |
| WB | White Bronze                       |
|    | - Not Plated in Nickel but has     |
|    | appearance of Brushed/Satin Nickel |