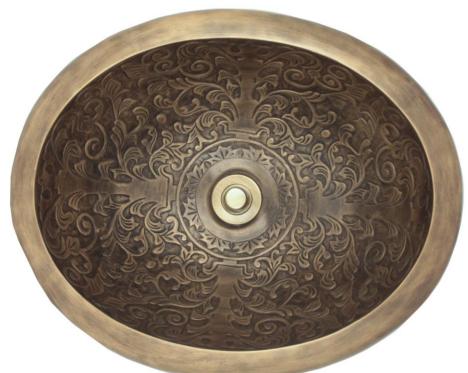

## **Description:**

- Undermount, Drop-In or Vessel Mount

- Cast Bronze

## **Available Finishes:**

| AB | Antique Bronze<br>- Finished with a Black/Brown<br>patina and coated with a paste wax                                                       |
|----|---------------------------------------------------------------------------------------------------------------------------------------------|
| WB | <ul> <li>Has a living finish</li> <li>White Bronze</li> <li>Not Plated in Nickel but has<br/>appearance of Brushed/ Satin Nickel</li> </ul> |