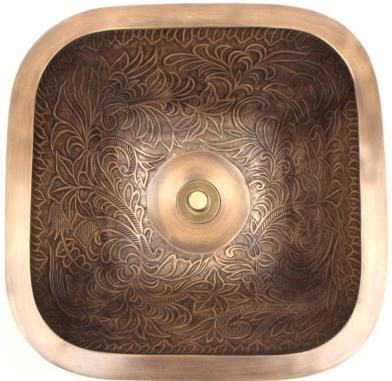

## **Description:**

- Undermount, Drop-In or Vessel Mount
- Cast Bronze

## **Available Finishes:**

| AB | Antique Bronze                      |
|----|-------------------------------------|
|    | - Finished with a Black/Brown       |
|    | patina and coated with a paste wax  |
|    | - Has a living finish               |
| WB | White Bronze                        |
|    | - Not Plated in Nickel but has      |
|    | appearance of Brushed/ Satin Nickel |