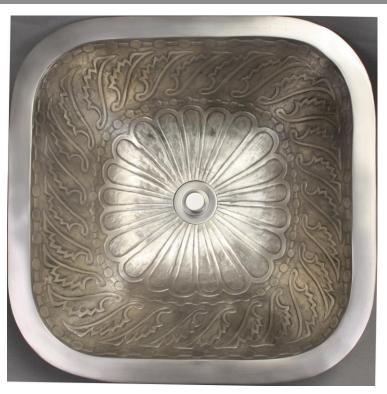

## **Description:**

- Undermount, Drop-In or Vessel Mount
- Cast Bronze

## **Available Finishes:**

| AB | Antique Bronze                      |
|----|-------------------------------------|
|    | - Finished with a Black/Brown       |
|    | patina and coated with a paste wax  |
|    | - Has a living finish               |
| WB | White Bronze                        |
|    | - Not Plated in Nickel but has      |
|    | appearance of Brushed/ Satin Nickel |

## **Available Drains:**

| 11 vanable Brains. |                               |
|--------------------|-------------------------------|
| D004               | Grid Strainer                 |
| D005               | Lift and Turn                 |
| D006               | Pop-up w/ horizontal lift rod |
| D101               | Decorative