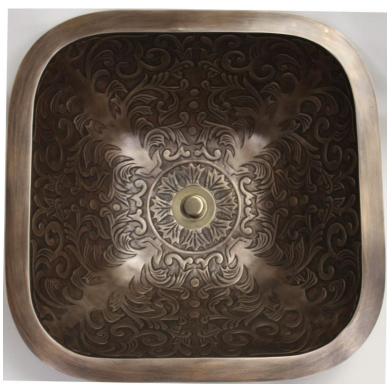

## **Description:**

- Undermount, Drop-In or Vessel Mount
- Cast Bronze

## **Available Finishes:**

| AB | Antique Bronze                      |
|----|-------------------------------------|
|    | - Finished with a Black/Brown       |
|    | patina and coated with a paste wax  |
|    | - Has a living finish               |
| WB | White Bronze                        |
|    | - Not Plated in Nickel but has      |
|    | appearance of Brushed/ Satin Nickel |