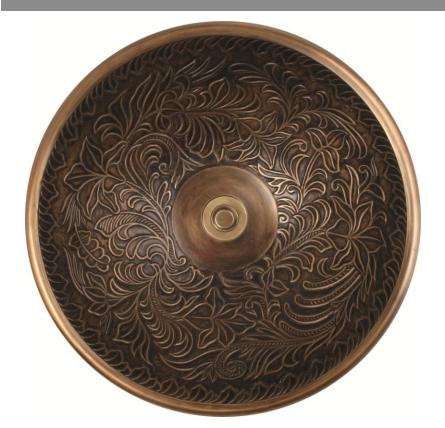

## **Description:**

- Vessel Mount or Drop-In
- Cast Bronze

## **Available Finishes:**

| AB | Antique Bronze                      |
|----|-------------------------------------|
|    | - Finished with a Black/Brown       |
|    | patina and coated with a paste wax  |
|    | - Has a living finish               |
| WB | White Bronze                        |
|    | - Not Plated in Nickel but has      |
|    | appearance of Brushed/ Satin Nickel |