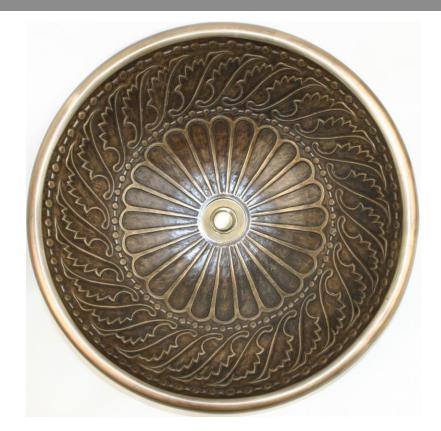

# Small Round Wing B026

### **Description:**

- Vessel Mount or Drop-In
- Cast Bronze

#### **Available Finishes:**

| AB | Antique Bronze                      |
|----|-------------------------------------|
|    | - Finished with a Black/Brown       |
|    | patina and coated with a paste wax  |
|    | - Has a living finish               |
| WB | White Bronze                        |
|    | - Not Plated in Nickel but has      |
|    | appearance of Brushed/ Satin Nickel |