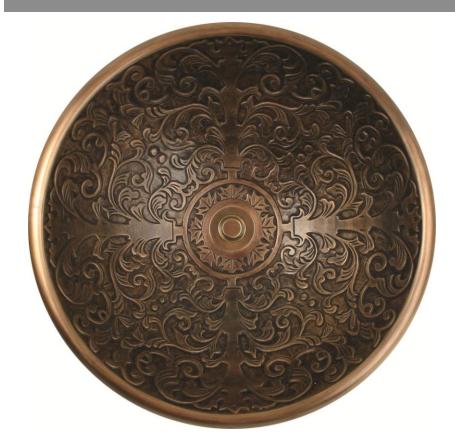

# Small Round Brocade B027

## **Description:**

- Vessel Mount or Drop-In
- Cast Bronze

#### **Available Finishes:**

| AB | Antique Bronze                      |
|----|-------------------------------------|
|    | - Finished with a Black/Brown       |
|    | patina and coated with a paste wax  |
|    | - Has a living finish               |
| WB | White Bronze                        |
|    | - Not Plated in Nickel but has      |
|    | appearance of Brushed/ Satin Nickel |