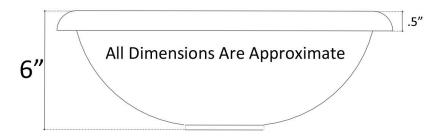

|                        | - Finished with a Black/Brown       |
|                        | patina and coated with a paste wax  |
|                        | - Has a living finish               |
| WB                     | White Bronze                        |
|                        | - Not Plated in Nickel but has      |
|                        | appearance of Brushed/ Satin Nickel |

## **Available Drains:**

| 11 tunusie Brumst |                               |
|-------------------|-------------------------------|
| D004              | Grid Strainer                 |
| D005              | Lift and Turn                 |
| D006              | Pop-up w/ horizontal lift rod |
| D101              | Decorative Drain              |
| - D720            |                               |