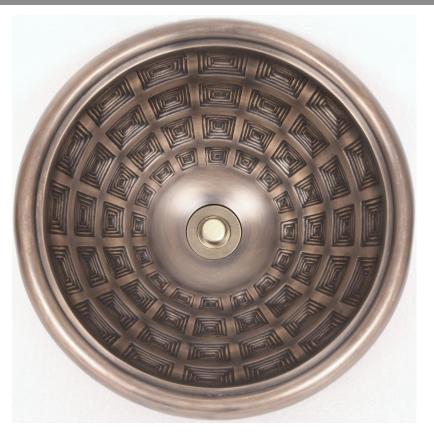

## **Description:**

- Vessel Mount or Drop-In
- Cast Bronze

## **Available Finishes:**

| 11 valiable 1 mistics. |                                     |
|------------------------|-------------------------------------|
| AB                     | Antique Bronze                      |
|                        | - Finished with a Black/Brown       |
|                        | patina and coated with a paste wax  |
|                        | - Has a living finish               |
| WB                     | White Bronze                        |
|                        | - Not Plated in Nickel but has      |
|                        | appearance of Brushed/ Satin Nickel |

## **Available Drains:**

| 11 tunusie Brumst |                               |
|-------------------|---------------------