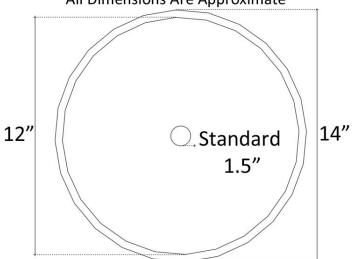

## **Available Drains:**

| 11 tunusie Brumst |                               |
|-------------------|-------------------------------|
| D004              | Grid Strainer                 |
| D005              | Lift and Turn                 |
| D006              | Pop-up w/ horizontal lift rod |
| D101              | Decorative Drain              |
| - D720            |                               |