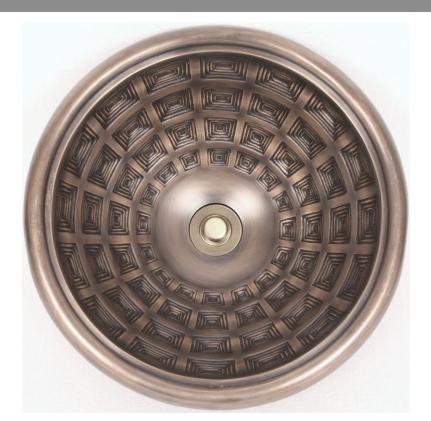

## **Description:**

- Vessel Mount or Drop-In
- Cast Bronze

## **Available Finishes:**

| AB | Antique Bronze                      |
|----|-------------------------------------|
|    | - Finished with a Black/Brown       |
|    | patina and coated with a paste wax  |
|    | - Has a living finish               |
| WB | White Bronze                        |
|    | - Not Plated in Nickel but has      |
|    | appearance of Brushed/ Satin Nickel |

## **Available Drains:**

| D004   | Grid Strainer                 |
|--------|-------------------------------|
| D005   | Lift and Turn                 |
| D006   | Pop-up w/ horizontal lift rod |
| D101   | Decorative Drain              |
| - D720 |                               |