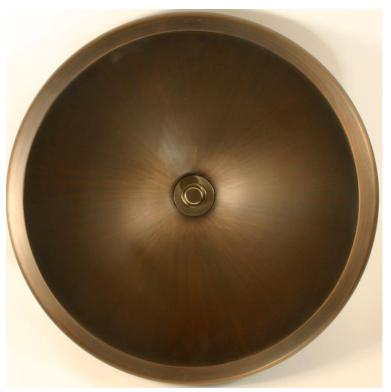

## Bronze Small Round Smooth BR001

## **Description:**

- Drop-In or Undermount