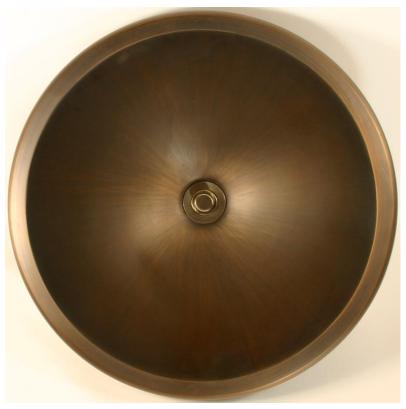

## Bronze Large Round Smooth BR003

## **Description:**

- Drop-In or Undermount