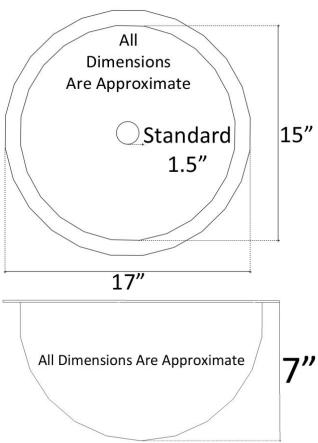

## Bronze Large Round Smooth BR003

## **Description:**

- Drop-In or Undermount