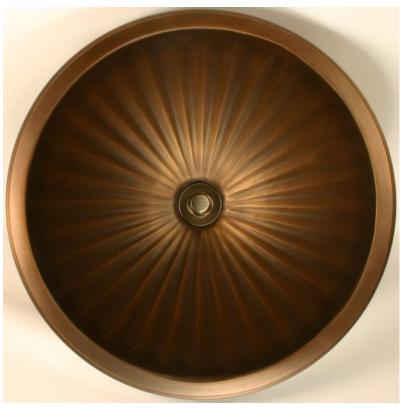

## Bronze Large Round Fluted BR004

## **Description:**

- Drop-In or Undermount