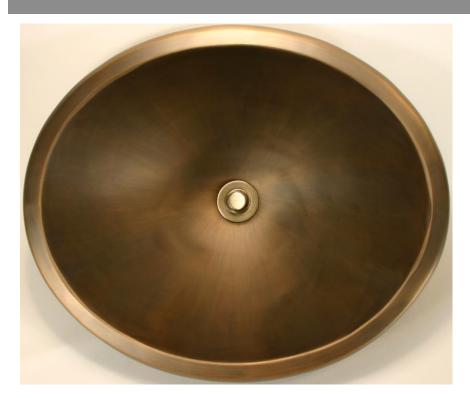

## Bronze Oval Smooth BR005



## **Description:**

- Drop-In or Undermount

## **Available Finishes:**

| AB | Antique Bronze                      |
|----|-------------------------------------|
|    | - Finished with a Black/Brown       |
|    | patina and coated with a paste wax  |
|    | - Has a living finish               |
| WB | White Bronze                        |
|    | - Not Plated in Nickel but has      |
|    | appearance of Brushed/ Satin Nickel |
| PN | Polished Nickel                     |
| 1  | I                                   |

## **Available Drains:**

| 11 valiable Di ains. |                               |
|----------------------|-------------------------------|
| D004                 | Grid Strainer                 |
| D005                 | Lift and Turn                 |
| D006