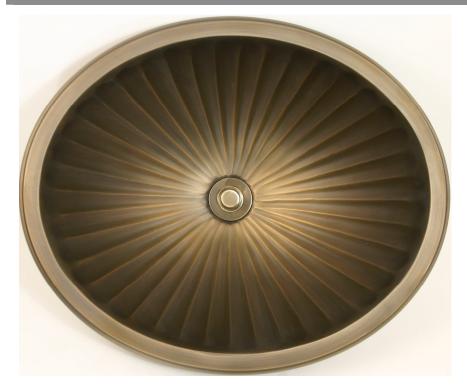

## Bronze Oval Fluted BR006



## **Description:**

- Drop–In or Undermount

## **Available Finishes:**

| AB | Anitique Bronze                     |
|----|-------------------------------------|
|    | - Finished with a Black/Brown       |
|    | patina and coated with a paste wax  |
|    | - Has a living finish               |
| WB | White Bronze                        |
|    | - Not Plated in Nickel but has      |
|    | appearance of Brushed/ Satin Nickel |
| PN | Polished Nickel                     |
|    |                                     |

## **Available Drains:**

| D004   | Grid Strainer                 |
|--------|-------------------------------|
| D005   | Lift and Turn                 |
| D006   | Pop-up w/ horizontal lift rod |
| D101   | Decorative Drain              |
| - D604 |