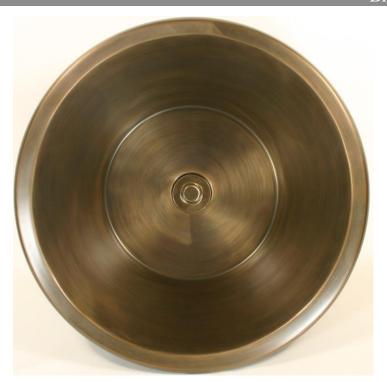

## Bronze Round Flat Bottom Smooth BR007

## **Description:**

- Drop-In or Undermount