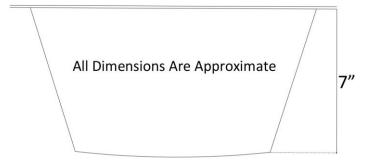

## Bronze Round Flat Bottom Smooth BR007

## **Description:**

- Drop-In or Undermount