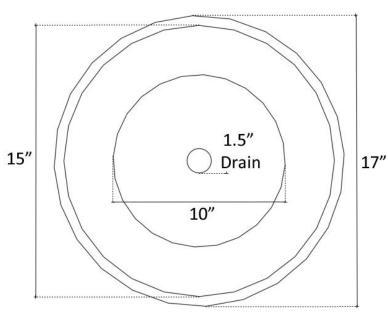

## Bronze Round Flat Bottom Smooth BR007

## **Description:**

- Drop-In or Undermount