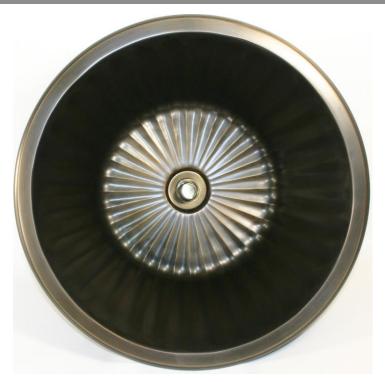

## Bronze Round Flat Bottom Fluted BR008

## **Description:**

- Drop-In or Undermount