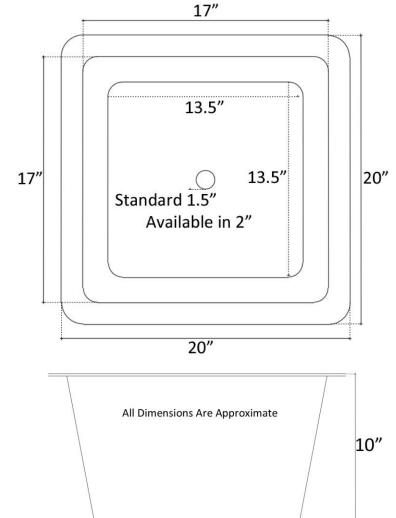

## **Description:**

- Copper
- Drop-In or Undermount
- Use standard 1.5" drain
- Also available with 2" Drain
- Clean with mild soap No abrasive chemicals

DIMENSIONS WILL VARY. **DO NOT** use this sheet as a guide for countertop cuts. Ph 866-395-8377 F 800-211-6444 www.linkasink.com

## Large Square C007