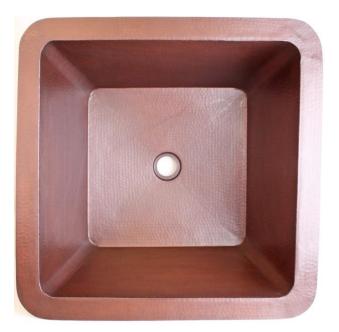

## **Description:**

- Copper
- Drop-In or Undermount
- Use standard 1.5" drain
- Also available with 2" Drain
- Clean with mild soap No abrasive chemicals

## Available Finishes: DB Dark Bronze

| WC | Weathered Copper |
|----|------------------|
| PN | Polished Nickel  |
| SN | Satin Nickel     |

## **Available Drains:**

| D004  | Grid Strainer         |
|-------|-----------------------|
| D005  | Lift and Turn         |
| D006  | Pop-up w/ lift rod    |
| D101- | Decorative Drains     |
| D720  |                       |
| D001  | 2" Bar Drain          |
|       | (Must specify in sink |
|       | description)          |



DIMENSIONS WILL VARY. **DO NOT** use this sheet as a guide for countertop cuts. Ph 866-395-8377 F 800-211-6444 www.linkasink.com

## Large Square C007