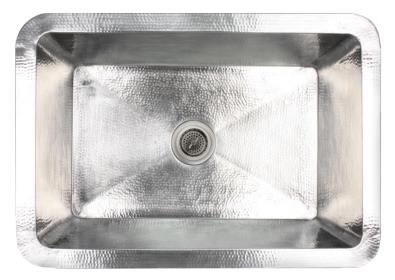

# C010

SINGLE BOWL KITCHEN

# DETAILS

Hammered Stainless Steel Installation Type: Undermount Uses Standard 1.5" Drain