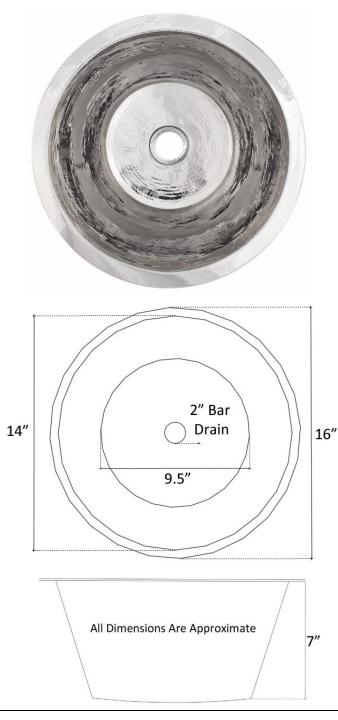

# C016 SS

SMALL FLAT ROUND

## DETAILS

Stainless Steel Hand Hammered Metal Installation Type: Drop-In or Undermount Uses Standard 2" Drain No Overflow

#### **AVAILABLE DRAINS**

D001 2" Bar Drain

## DIMENSIONS WILL VARY

DO NOT use this sheet as a guide for countertop cuts. Due to the handmade nature of each product, templates are not provided.

Contact: 1.866.395.8377 sales@linkasink.com Linkasink may make changes to specifications without notice. Visit <u>linkasink.com</u> for updated specification sheet. 5/1/2019