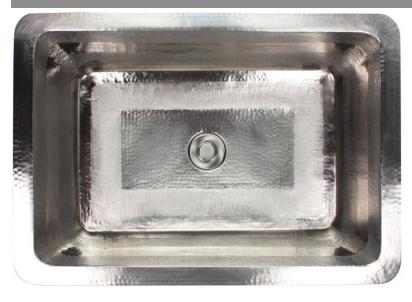

## Rectangular Stripe C053

## **Description:**

- Copper
- Drop-In or Undermount
- Use standard 1.5" drain
- Clean with mild soap No abrasive chemicals

|   | Availa<br>DB   | <b>ble Finishes:</b><br>Dark Bronze |
|---|----------------|-------------------------------------|
|   | WC             | Weathered Copper                    |
|   | PN             | Polished Nickel                     |
| S | SN             | Satin Nickel                        |
|   | PW             | Pewter                              |
|   | Availa<br>D004 | ble Drains:<br>Grid Strainer        |
|   | D005           | Lift and Turn                       |
|   | D006           | Pop-up w/ lift rod                  |
|   | D101-<br>D720  | Decorative Drains                   |