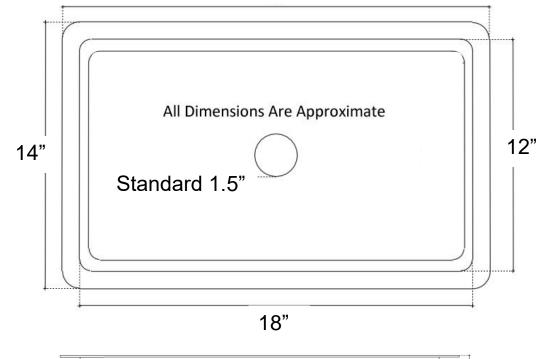

- **D007** Disposal Flange
- **D101-** Decorative Drains **D720**

20"

DIMENSIONS WILL VARY. **DO NOT** use this sheet as a guide for countertop cuts. Ph 866-395-8377 F 800-211-6444 www.linkasink.com