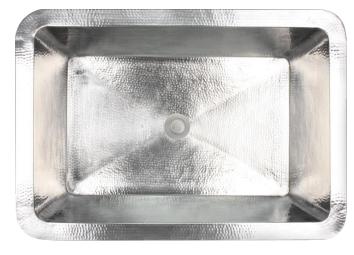

## Rectangular Box C054

## - Copper

- Drop-In or Undermount
- Use standard 1.5" drain
- can be punched to 2" or 3.5"
- Clean with mild soap No abrasive chemicals