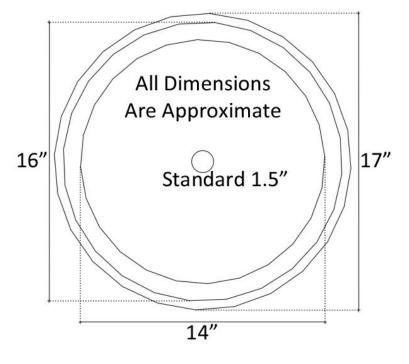

| - Drain Model # & Finish   |                   |  |
|----------------------------|-------------------|--|
| - Standard Drain Included  |                   |  |
| D004                       | Grid Strainer     |  |
| D005                       | Lift & Turn       |  |
| Optional at Standard Price |                   |  |
| D101-                      | Decorative Drains |  |
| D720                       |                   |  |