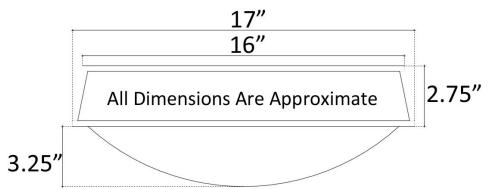

## **Description:**

- Mosaic Interior
- Vessel Mount
- Drain Flange grouted into place, tail piece and additional parts are shipped with sink