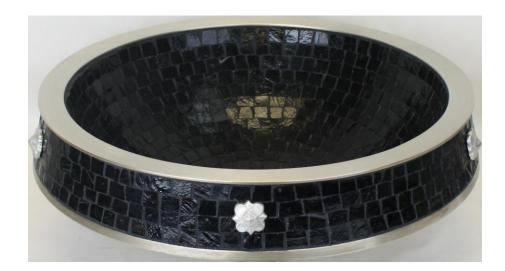

## **Description:**

- Mosaic Interior
- Vessel Mount
- Drain Flange grouted into place, tail piece and additional parts are shipped with sink

## **Available Finishes:**

WB Cast White Bronze

- Not Plated in Nickel but has appearance of Brushed/ Satin Nickel