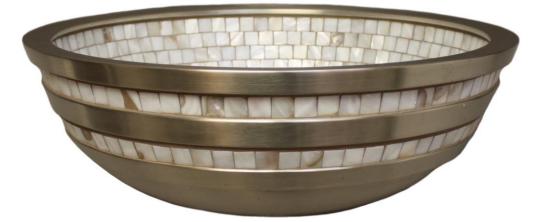

## Exterior Stripes CM04 WB

- Mosaic Interior & Exterior Stripes
- Vessel Mount or Semi-recessed
- Drain Flange grouted into place, tail piece and additional parts are shipped with sink

## **Available Finishes:**

WB Cast White Bronze - Not Plated in Nickel but has appearance of Brushed/Satin Nickel