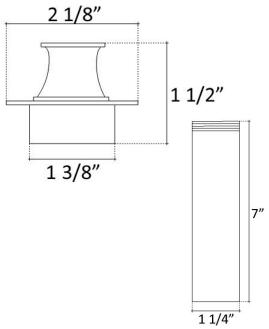

### **DRAIN SIZE**

1.5"

#### **DIMENSIONS WILL VARY**

DO NOT use this sheet as a guide for countertop cuts. Due to the handmade nature of each product, templates are not provided.

Contact: 1.866.395.8377

sales@linkasink.com

Linkasink may make changes to specifications without notice.