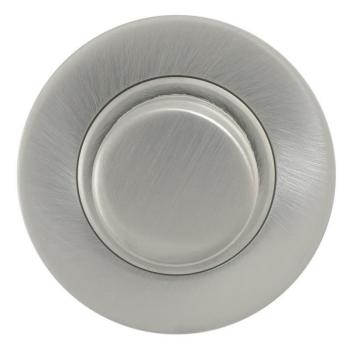

# **D005**

LIFT and TURN DRAIN

### **DETAILS**

**Brass Construction** 

Finishes are Plated

Lift and Turn open, Twist to close

All Standard Drains

Non-Overflow

Cannot be used with Decorative Drains