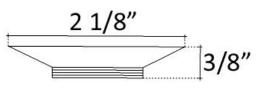

### DRAIN SIZE

1.5"

#### DIMENSIONS WILL VARY

DO NOT use this sheet as a guide for countertop cuts. Due to the handmade nature of each product, templates are not provided.

Contact: 1.866.395.8377 sales@linkasink.com Linkasink may make changes to specifications without notice. Visit <u>linkasink.com</u> for updated specification sheet. 5/1/2019