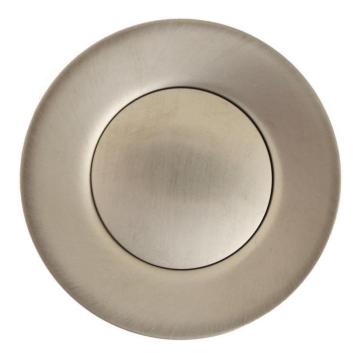

# D006

Pop-up Drain with Horizontal Lift Rod

## DETAILS

Brass Construction Finishes are Plated Connects to compatible faucet Lift faucet rod to open, Lower rod to close All Standard Drains Non-Overflow Cannot be used with Decorative Drains

### DRAIN SIZE

1.5"