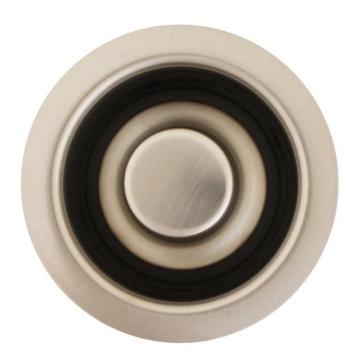

# D007

DISPOSAL FLANGE

# DETAILS

Brass Construction Finishes are Plated Compatible with Insinkerator All Standard Drains Non-Overflow Cannot be used with Decorative Drains

## **DRAIN SIZE**

1.5"

#### **AVAILABLE FINISHES**

| DB | Dark Bronze              |
|----|--------------------------|
| PN | Polished Nickel          |
| SN | Satin Nickel             |
| SS | Satin Stainless Steel    |
| PS | Polished Stainless Steel |
| WC | Weathered Copper         |